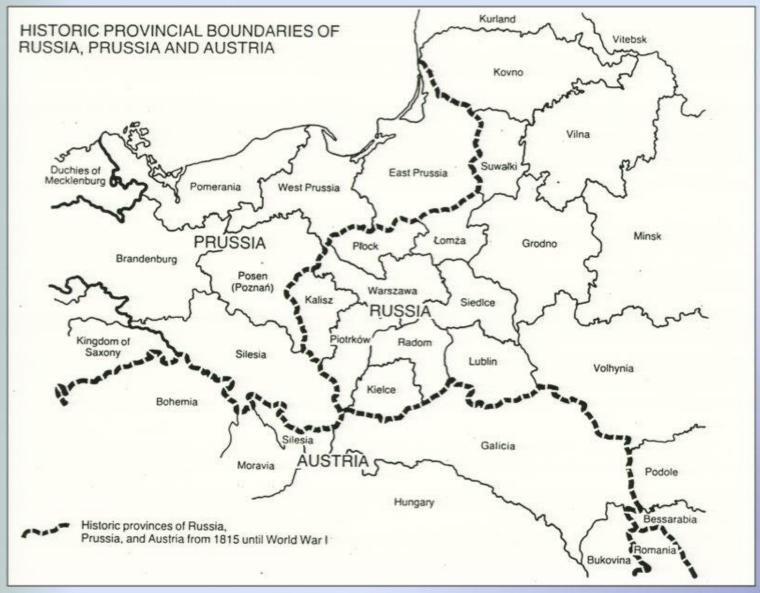

### Where in Poland?

- Locate the town or area
- Zones of Partition (1795-1918)
   Russian, Austrian, Prussian
- Inter-war Poland eastern territories
- Post WWII Poland (after 1945)
- Resources Maps and Listings

## Prussia, Russia or Austrian Poland?